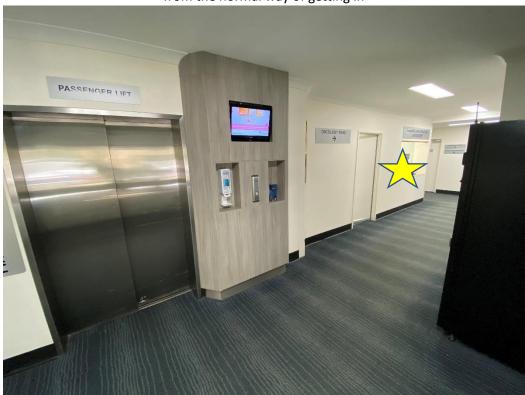

3) This is what the drop off area looks like and the star is where the entrance to the back of the hospital is (via a ramp). The lung lab is just through the doors and to the right (second picture).

When you enter the doors, we are HERE! (Where the star is). You can also see the lift where people come out of from the normal way of getting in