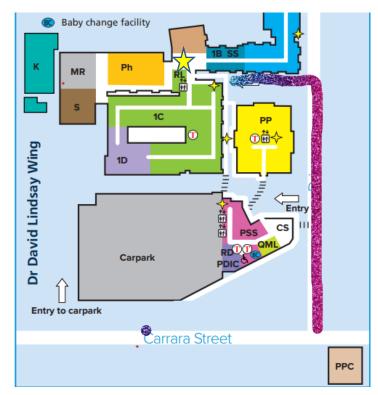

## Mobility issues / drop off outside of lab:

1) Access 'unofficial' drop off area which is right outside the lab via the Goodstart early learning driveway (Pictured below).

2) Drive until you reach a boom gate and turn left directly before it! (glitter line is where to go. We are RL on map)