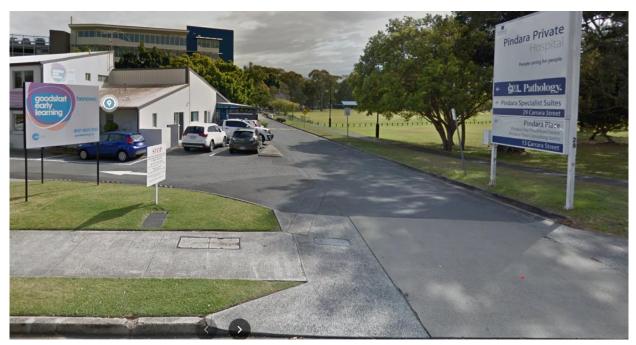

## Mobility issues / drop off outside of lab:

1) Access 'unofficial' drop off area which is right outside the lab via the Goodstart early learning driveway (Pictured below).

2) Drive until you reach a boom gate and turn left directly before it! (glitter line is where to go. We are RL on map)