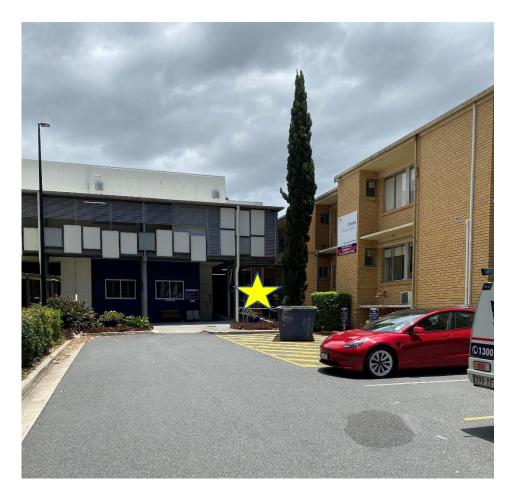

3) This is what the drop off area looks like and the star is where the entrance to the back of the hospital is (via a ramp). The lung lab is just through the doors and to the right (second picture).

When you enter the doors, we are HERE! (Where the star is). You can also see the lift where people come out of from the normal way of getting in